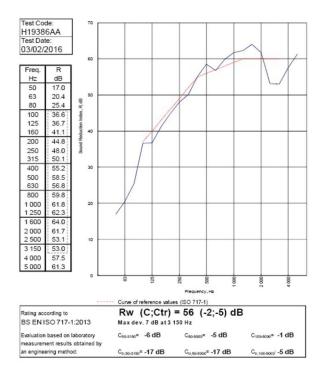

## System Performance Breakdown

Fire Resistance: BS476 Part 22:1987: Test Ref & Date or Applied Ref & Report: Max Height: Thickness: Duty Grade: BS 5234: Part 2:1992: Sound Insulation:

90/90 Minutes (Integrity/Insulation). BTC 17440F - BRE Report P102396-1011A Refer to Speedline Specification Clause 208 mm. (At Base Track, Excluding Finishes) Severe - Annexes A-F 56 R<sub>w</sub>dB, Date Tested or Assessed Against - 03/02/2016